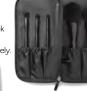

#### Mary Kay® Essential Brush Collection, \$56

Set includes All-Over Eye Shadow Brush, Eye Crease Brush, Eye Smudger Brush, All-Over Powder Brush, Cheek Brush and portable clutch.

Brushes also available separately.