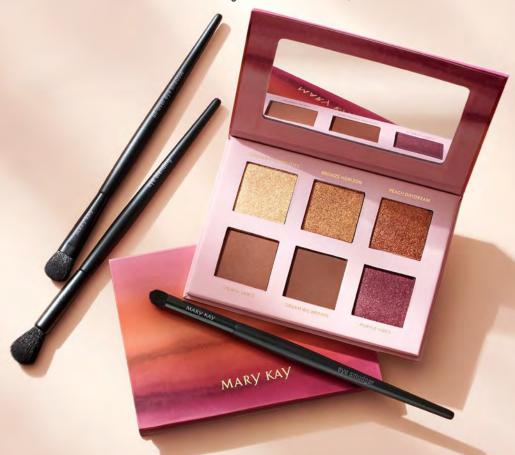

#### SIX FALL-INSPIRED SHADES.

## ENDLESS POSSIBILITIES.

Every fall, the leaves turn the most glorious shades, so why shouldn't your eye shadow? Enjoy endless combinations of six warm hues to create looks that are uniquely you.

Mew! Limited-Edition Mary Kay\*
Warm Hues Eye Shadow Palette, \$39

#### SEAMLESSLY BLENDED HUES

Create your makeup masterpiece one brush at a time with the impeccably crafted *Mary Kay*\* eye shadow brushes. The fabulous flexibility of feather-soft bristles allows them to hug every contour and blend beautifully.

Mary Kay® All-Over Eye Shadow Brush, \$12

Mary Kay® Eye Blending Brush, \$12

Mary Kay® Eye Smudger Brush, \$12

8 COLOR MARY KAY