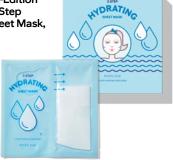

## 1, 2, LOOK AT YOU!

Mask your way to refreshed and hydrated skin at home or on the go with the special-edition  $^+Mary\,Kay^*$  2-Step Hydrating Sheet Mask.

NEW! Special-Edition<sup>†</sup> Mary Kay<sup>®</sup> 2-Step Hydrating Sheet Mask, \$40, pk./8

#### NEW! Special-Edition<sup>†</sup> Mary Kay® 2-Step Hydrating Sheet Mask, \$40, pk./8

This 2-step sheet mask delivers a fun hydration experience whenever you're ready to be pampered.