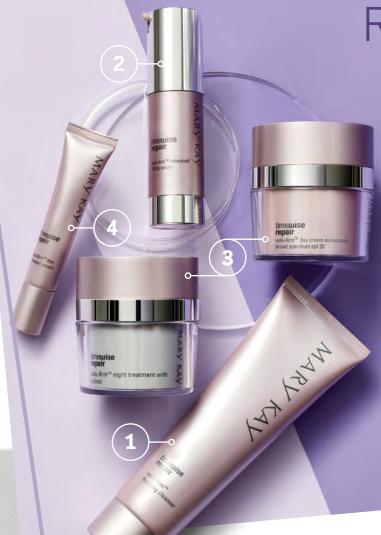

Time Wise Repair® Volu-Firm® Set, \$215 Save \$41 when you buy the set!

Mary Kay is proud to share that the *TimeWise Repair*\* Volu-Firm\* Set has earned the Good Housekeeping Seal

#### STEP 1:

#### CLEANSE 💢 🕽 TimeWise Repair® Volu-Firm® Foaming Cleanser, \$30

Gently sweep away complexiondulling impurities while leaving skin feeling deeply cleansed, revitalized and hydrated.

STEP 2:

TimeWise Repair® Volu-Firm® Advanced Lifting Serum, \$74

#### STEP 3:

#### RESTORE 💢

TimeWise Repair® Volu-Firm® Day Cream Sunscreen Broad Spectrum SPF 30,\* \$54

Protect your skin against UVA/UVB damage while helping to support its natural collagen.\*

#### REACTIVATE )) TimeWise Repair® Volu-Firm® Night Treatment With Retinol, \$54

Fight the appearance of deep lines and wrinkles while you sleep.

#### STEP 4:

#### REAWAKEN 💢 🕽 TimeWise Repair® Volu-Firm® Eye Renewal Cream, \$44

Target visible deep lines. dark circles, sagging, bags and upper eyelid droop.

\*Based on panelists who agreed with statements in a six-week independent consumer study in which 195 women used the serum twice a day \*Based on in vitro testing of key ingredients