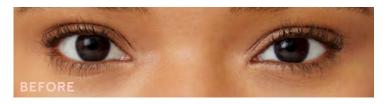

## THE ULTIMATE LASH LOOK!

Get all the fringe benefits of this much-loved Mary Kay\* mascara. This extremely volumizing, superthickening, all-in-one formula creates the look of big, bold, separated lashes that last all day.

Mary Kay\* Ultimate Mascara™, \$16 each
Available in Black and Black Brown

- PULL THE MASCARA WAND STRAIGHT OUT OF THE TUBE. Avoid swirling or pumping, which can push air back into the tube and dry out your mascara.
- INSTEAD OF JUST SWEEPING THE MASCARA WAND UPWARD, lightly brush it back and forth across upper lashes, starting at the base of the lashes and working out.
- LESS IS MORE WHEN APPLYING TO LOWER LASHES. Lightly brush the mascara wand's tip back and forth across the lower lashes.
- FOR LONGER-, THICKER-LOOKING LASHES, reapply one or two additional coats and let mascara dry between coats.