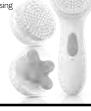

#### Skinvigorate Sonic™ Skin Care System, \$75

Includes device, one Facial Cleansing Brush Head and USB cord.

Skinvigorate Sonic™ Facial Cleansing Brush Heads, \$20, pk./2

Skinvigorate Sonic™ Facial Massage Head, \$25, pk./1