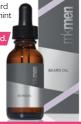

HOW TO USE IT: Apply to face and beard avoiding the eye area. Rinse thoroughly with water.

Special-Edition† *MKMen*° Foaming Beard Wash, \$18

This Beard Oil softens, shines and smells divine.

#### QUANTITIES ARE LIMITED.

- Conditions + softens FACIAL HAIR.
- Nourishes + moisturizes BEARD AND FACE.
- Adds shine to FACIAL HAIR.
- Smells like PEPPERMINT CLARY SAGE.

Limited-Edition<sup>†</sup> *MKMen*<sup>®</sup> Beard Oil, \$20

#### Limited-Edition<sup>†</sup> MKMen® Beard Oil,

\$20.1 fl oz

Conditions and softens facial hair. Nourishes and moisturizes both beard and skin in a peppermint clary sage scent.