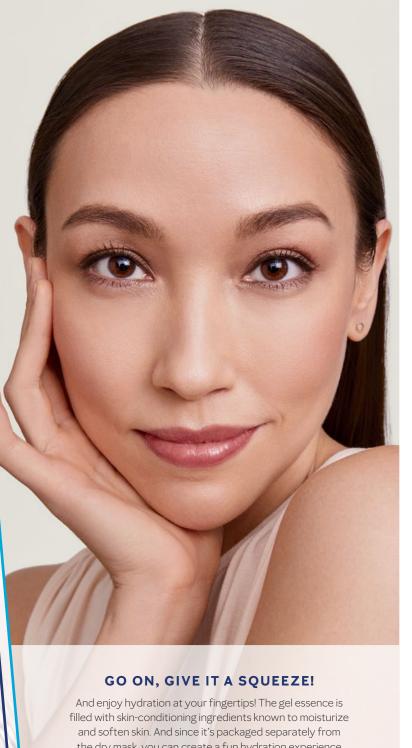

#### THE ESSENCE OF PAMPERING

It's the ultimate portable pampering treat! A single-serving, airtight pouch keeps the gel essence separate from the dry sheet mask until you're ready to use it.

6 | SKIN CARE MARY KAY

## **HOW TO USE: FOLD SQUEEZE** MASSAGE **APPLY**

filled with skin-conditioning ingredients known to moisturize and soften skin. And since it's packaged separately from the dry mask, you can create a fun hydration experience whenever you're ready to be pampered. Simply fold the pouch to break the inner seal, then squeeze the gel essence and massage it into the sheet mask. Apply the mask onto your face and relax. It's easy, portable pampering, perfect for daytime, nighttime, travel time, anytime!