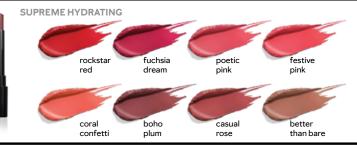

## UNAPOLOGETICALLY LUSCIOUS AND HYDRATING

Delivers rich color and a brilliant shine finish. Created with conditioners such as sunflower oil and vitamin E to nourish lips, it immediately hydrates lips. In eight luxe shades.

Mary Kay\* Supreme Hydrating Lipstick, \$18 each

12 COLOR MARY KAY