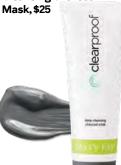

#### THIS BEAUTY-FULL ASSORTMENT INCLUDES:

Clear Proof\* Deep-Cleansing Charcoal Mask Lash Love Fanorama\* Mascara Mary Kay\* Liquid Eye Shadow in Pink Starlight Mary Kay\* Hydrogel Eye Patches Samples, two pairs

#### Includes:

- TimeWise\* Moisture Renewing Gel Mask, \$24, 3 oz.
- Clear Proof Deep-Cleansing Charcoal Mask. \$25, 4 oz.

TimeWise<sup>®</sup> **Moisture Renewing** Gel Mask, \$24,3 oz.

- 10 pampering
- 10 skinrenewing