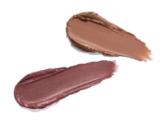

## SAY HELLO TO NEW SHADES!

Complete your fall lipstick wardrobe with these new shades, Downtown Brown and Subdued Nude! Get all the beauty and the feel-good benefits of their gel lipstick technology.

SHINE FINISH, FEEL-GOOD FORMULA, GEL TECHNOLOGY

#### MATTE FINISH, LONG-LASTING WEAR, STAY-TRUE COLOR

Mary Kay\* Gel Semi-Matte Lipstick in Subdued Nude, \$18

### BOOST YOUR MOOD WITH **SUBDUED NUDE.**

Your lipstick collection is incomplete without this go-with-anything, anytime shade of Subdued Nude. You'll love its cushiony, feel-good formula with a semi-matte finish.