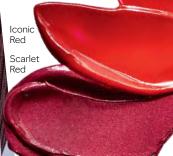

#### LIPS HOW-TO:

Define lip line with Mary Kay® Lip Liner in Red.

Fill in lips with Mary Kay\* Gel Semi-Shine Lipstick in Scarlet Red.

Step 3:

Layer lips for a high-gloss finish with Mary Kay Unlimited® Lip Gloss in Iconic Red.