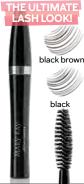

## THE ULTIMATE LASH LOOK!

Get all the fringe benefits of this much-loved Mary Kay\* mascara. This extremely volumizing, superthickening, all-in-one formula creates the look of big, bold, separated lashes that last all day.

Mary Kay\* Ultimate Mascara™, \$16 each
Available in Black and Black Brown

- PULL THE MASCARA WAND STRAIGHT OUT OF THE TUBE. Avoid swirling or pumping, which can push air back into the tube and dry out your mascara.
- INSTEAD OF JUST SWEEPING THE MASCARA WAND UPWARD, lightly brush it back and forth across upper lashes, starting at the base of the lashes and working out.
- LESS IS MORE WHEN APPLYING TO LOWER LASHES. Lightly brush the mascara wand's tip back and forth across the lower lashes.
- FOR LONGER-, THICKER-LOOKING LASHES, reapply one or two additional coats and let mascara dry between coats.