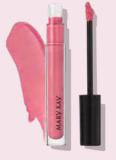

## NONSTICKY, HIGH-SHINE GLOSS

Delivers a nontacky, nonsticky layer of shine. Glides on smoothly with no drag and delivers instant moisture. In 14 lip-loving shades.

AKA ARKIN

Mary Kay Unlimited® Lip Gloss, \$16 each