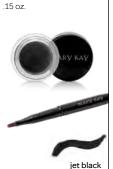

#### Mary Kay<sup>®</sup> Gel Eyeliner With **Expandable Brush** Applicator, \$20,

Mary Kay\* Waterproof Liquid Eyeliner Pen, \$18,

Mary Kay\* Eyeliner, \$12, .01 oz.