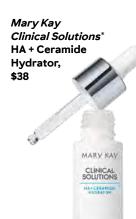

#### **NEXT-LEVEL BOOSTERS**

Take wrinkle reduction to the next level with our highest concentrations of vitamin C and resveratrol.

Mary Kay Clinical Solutions<sup>®</sup> C + Resveratrol Line-Reducer, \$38

Mary Kay Clinical Solutions® C + Resveratrol Line-Reducer, \$38, .5 fl. oz.

Mary Kay Clinical Solutions® HA + Ceramide Hydrator, \$38, .5 fl. oz.