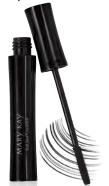

## THE ULTIMATE LASH LOOK!

Get all the fringe benefits of this much-loved Mary Kay\* mascara. This extremely volumizing, superthickening, all-in-one formula creates the look of big, bold, separated lashes that last all day.

Mary Kay\* Ultimate Mascara™, \$16 each
Available in Black and Black Brown

- PULL THE MASCARA WAND STRAIGHT OUT OF THE TUBE. Avoid swirling or pumping, which can push air back into the tube and dry out your mascara.
- INSTEAD OF JUST SWEEPING THE MASCARA WAND UPWARD, lightly brush it back and forth across upper lashes, starting at the base of the lashes and working out.
- LESS IS MORE WHEN APPLYING TO LOWER LASHES. Lightly brush the mascara wand's tip back and forth across the lower lashes.
- FOR LONGER-, THICKER-LOOKING LASHES, reapply one or two additional coats and let mascara dry between coats.

#### VOLUME

Mary Kay® Ultimate Mascara™, \$16, .28 oz.