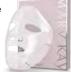

## 1, 2, LOOK AT YOU!

Mask your way to refreshed and hydrated skin at home or on the go with the special-edition  $^+Mary\,Kay^*$  2-Step Hydrating Sheet Mask.

NEW! Special-Edition<sup>†</sup> Mary Kay<sup>®</sup> 2-Step Hydrating Sheet Mask, \$40, pk./8

#### THE ESSENCE OF PAMPERING

It's the ultimate portable pampering treat! A single-serving, airtight pouch keeps the gel essence separate from the dry sheet mask until you're ready to use it.

6 | SKIN CARE MARY KAY

## **HOW TO USE: FOLD SQUEEZE** MASSAGE **APPLY**

filled with skin-conditioning ingredients known to moisturize and soften skin. And since it's packaged separately from the dry mask, you can create a fun hydration experience whenever you're ready to be pampered. Simply fold the pouch to break the inner seal, then squeeze the gel essence and massage it into the sheet mask. Apply the mask onto your face and relax. It's easy, portable pampering, perfect for daytime, nighttime, travel time, anytime!

#### NEW! Special-Edition<sup>†</sup> Mary Kay® 2-Step Hydrating Sheet Mask, \$40, pk./8

This 2-step sheet mask delivers a fun hydration experience whenever you're ready to be pampered.