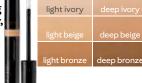

Mary Kay\* Silky Setting Powder, \$20, 28 oz.

| light bronze | light-medium bronze | medium bronze | deep bronze |
|--------------|---------------------|---------------|-------------|
| light beige  | light-medium beige  | medium beige  | deep beige  |
| light ivory  | light-medium ivory  | medium ivory  | deep ivory  |