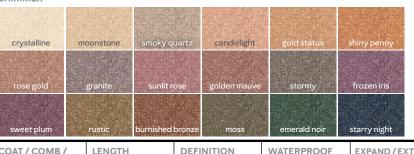

#### Mary Kay Chromafusion® Eye Shadow, \$8, .05 oz.

12-hour, lifeproof formula. Pigment-rich hues.

#### MATTE

#### SHIMMER