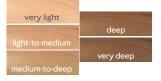

Mary Kay\* Silky Setting Powder, \$20, 28 oz.

| light bronze | light-medium bronze | medium bronze | deep bronze |
|--------------|---------------------|---------------|-------------|
| light beige  | light-medium beige  | medium beige  | deep beige  |
| light ivory  | light-medium ivory  | medium ivory  | deep ivory  |