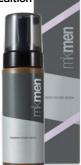

#### SUDS UP

This Foaming Beard Wash is designed to clean, refresh and nourish his beard and face. It is formulated with sunflower-infused surfactants rich in vitamin E, and panthenol, known for its moisturizing benefits.

HOW TO USE IT: Apply to face and beard avoiding the eye area. Rinse thoroughly with water.

Special-Edition† *MKMen*° Foaming Beard Wash, \$18

This Beard Oil softens, shines and smells divine.

#### **NEW! Special-Edition** MKMen®

Foaming Beard Wash.

\$18, 5 fl. oz.

This Foaming Beard Wash is designed to clean, refresh and nourish his beard and face.