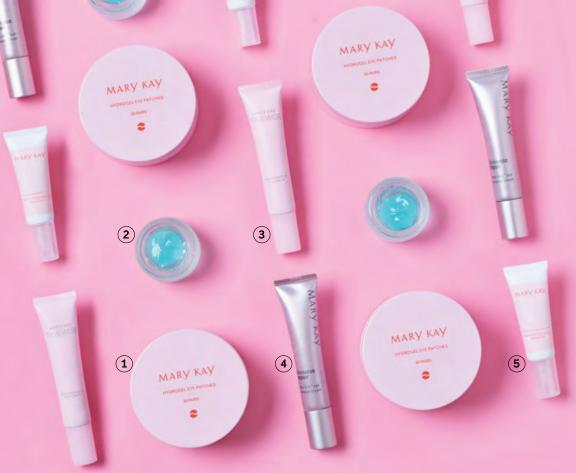

## IF YOU WANT A REFRESHING BURST OF HYDRATION:

Mary Kay° Hydrogel Eye Patches, \$40, pk./30 pairs

These shimmery pink patches are clinically shown\* to instantly boost skin hydration.

#### Mary Kay<sup>®</sup> Hydrogel Eye Patches, \$40, pk./30 pairs, 3.5 oz.

Hydrates, soothes and cools

eyes and helps with the look of puffiness and dullness.

Mint Bliss™ Energizing Lotion for Feet & Legs, \$12, 3 fl. oz.