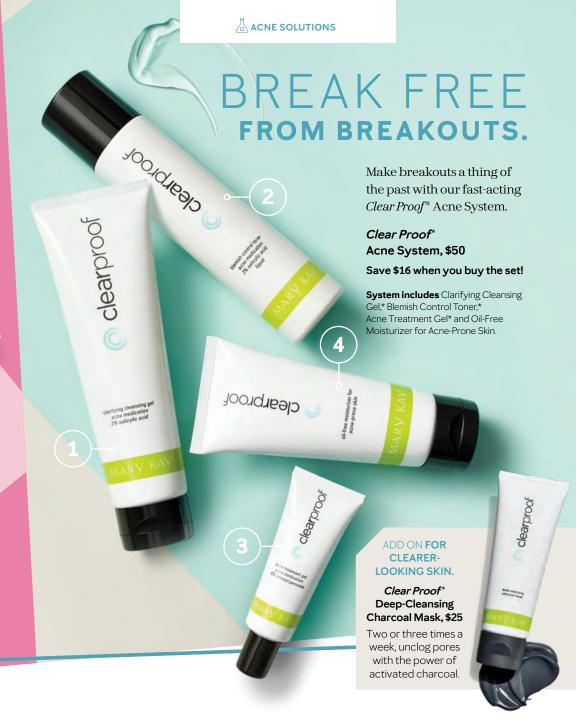

#### STEP 1:

CLEANSE (Clear Proof\* Clarifying Cleansing Gel,\* \$18

Gently removes dirt, oil and complexion-dulling impurities while helping to reduce and control shine.

#### STEP 2:

CONTROL (Clear Proof\* Blemish Control Toner,\* \$16

Tones without overdrying and helps exfoliate dead surface skin cells.

#### STEP 3:

TARGET 🌣 ) Clear Proof\* Acne Treatment Gel,\* \$12

Clears up blemishes and helps to visibly reduce the redness and size of pimples.

#### STEP 4:

MOISTURIZE (Clear Proof\* Oil-Free Moisturizer for Acne-Prone Skin, \$20

Replenishes moisture to provide balanced hydration with no oily or greasy feel.

#### Clear Proof® Acne System, \$50

Clinically shown to provide clearer skin in just 7 days.\*\*

System includes Clarifying Cleansing Gel,\* Blemish Control Toner,\* Acne Treatment Gel,\* Oil-Free Moisturizer for Acne-Prone Skin.