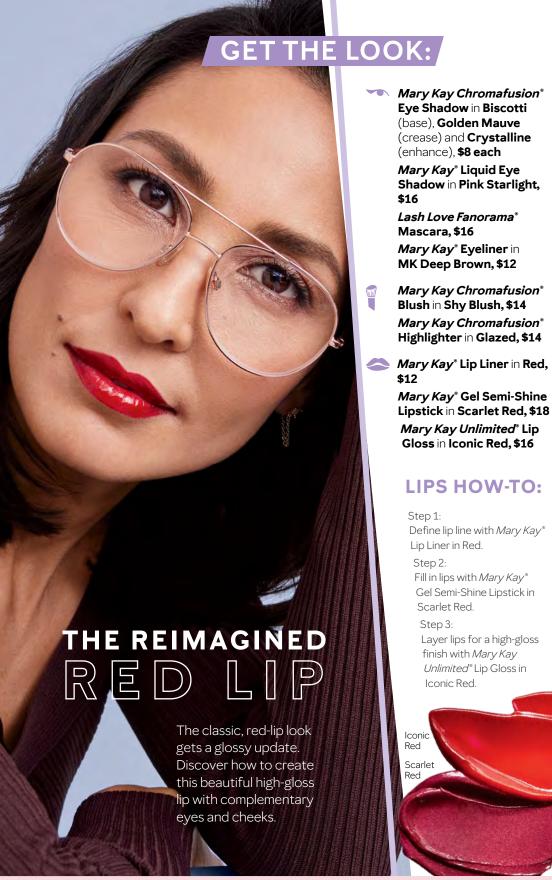

All prices are suggested retail. marykay.com 13

MK Deep Brown, \$12 Mary Kay Chromafusion® Blush in Shy Blush, \$14 Mary Kay Chromafusion® Highlighter in Glazed, \$14 Mary Kay\* Lip Liner in Red, Mary Kay® Gel Semi-Shine

#### LIPS HOW-TO:

Define lip line with Mary Kay® Lip Liner in Red.

Fill in lips with Mary Kay\* Gel Semi-Shine Lipstick in Scarlet Red.

Step 3:

Layer lips for a high-gloss finish with Mary Kay Unlimited® Lip Gloss in Iconic Red.