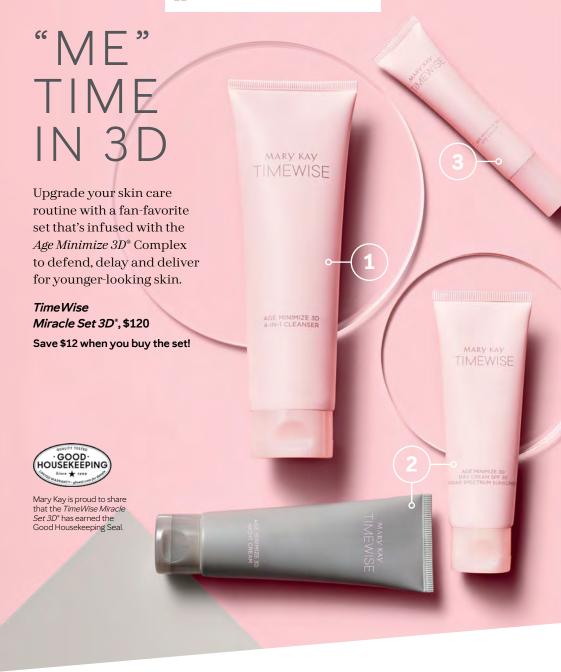

#### TimeWise Miracle Set 3D°, \$120

Breakthrough three-dimensional approach to skin aging.

#### Set includes:

TimeWise\* Age Minimize 3D°

TimeWise® 3-in-1

\$24,5 oz.

Normal/Dry or Combination/Oily

A customer favorite,

bar none!

4-in-1 Cleanser, \$26. 4.5 oz.

Day Cream SPF 30 Broad Spectrum Sunscreen,\* \$34,

1.7 oz.

Travel-sized set

TimeWise\* Ultimate Miracle Set 3D™, \$178 Includes the TimeWise Miracle Set 3D\* products in

your choice of normal/dry or combination/oily, plus the TimeWise Microdermabrasion Plus Set: Microdermabrasion Refine and Pore Minimizer.

> Eye Cream, \$38. .5 oz

TimeWise\* Age Cleansing Bar (with soap dish), Minimize 3D Day Cream,

(non-SPF), \$34, 1.7 oz. Available in Normal/Dry or Combination/Oily

TimeWise Miracle Set 3D The Go Set\*, \$28

TimeWise® Age-Fighting Moisturizer, (non-SPF),

\$28, 3 fl. oz. Available in Normal/Dry or Combination/Oily

Night Cream,

\$34.

1.7 oz.

Time Wise® Microdermabrasion Plus Set. \$58

Time Wise\* Microdermabrasion Refine, \$36, 2.5 oz.