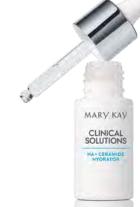

Experience science's powerhouse hydrators that deliver advanced aid to dry skin.

Mary Kay Clinical Solutions<sup>®</sup> HA + Ceramide Hvdrator, \$38

RESET & REPAIR

> Target the multiple reasons why skin ages with a set that addresses wrinkles, uneven skin tone, firmness and more!

Mary Kay Clinical Solutions® C + Resveratrol Line-Reducer, \$38, .5 fl. oz.

Mary Kay Clinical Solutions® HA + Ceramide Hydrator, \$38, .5 fl. oz.