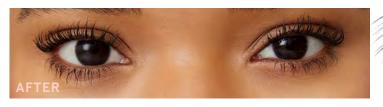

## THE ULTIMATE LASH LOOK!

Get all the fringe benefits of this much-loved Mary Kay\* mascara. This extremely volumizing, superthickening, all-in-one formula creates the look of big, bold, separated lashes that last all day.

Mary Kay\* Ultimate Mascara™, \$16 each
Available in Black and Black Brown

- PULL THE MASCARA WAND STRAIGHT OUT OF THE TUBE. Avoid swirling or pumping, which can push air back into the tube and dry out your mascara.
- INSTEAD OF JUST SWEEPING THE MASCARA WAND UPWARD, lightly brush it back and forth across upper lashes, starting at the base of the lashes and working out.
- LESS IS MORE WHEN APPLYING TO LOWER LASHES. Lightly brush the mascara wand's tip back and forth across the lower lashes.
- FOR LONGER-, THICKER-LOOKING LASHES, reapply one or two additional coats and let mascara dry between coats.