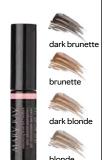

#### Mary Kay<sup>®</sup> **Volumizing Brow** Tint, \$14, .14 oz.

Tints, volumizes and tames.

#### Mary Kay® Precision Brow Liner, \$14,

003.07 Outlines, defines and fills.