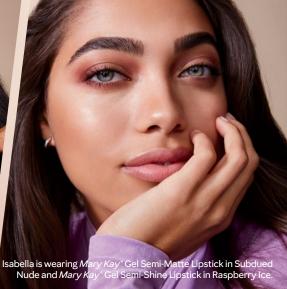

#### ISABELLA IS WEARING

**DREAM BIG** BROWN

**PURPLE** VIBES

**GOLDEN POSSIBILITIES** 

#### MATTE FINISH, LONG-LASTING WEAR, STAY-TRUE COLOR

Mary Kay\* Gel Semi-Matte Lipstick in Subdued Nude, \$18

### BOOST YOUR MOOD WITH **SUBDUED NUDE.**

Your lipstick collection is incomplete without this go-with-anything, anytime shade of Subdued Nude. You'll love its cushiony, feel-good formula with a semi-matte finish.