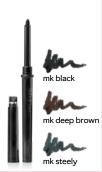

#### Mary Kay<sup>®</sup> Gel Eyeliner With **Expandable Brush** Applicator, \$20,

Mary Kay\* Waterproof Liquid Eyeliner Pen, \$18,

Mary Kay\* Eyeliner, \$12, .01 oz.