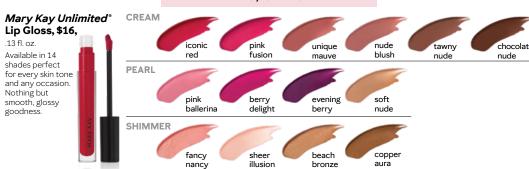

## NONSTICKY, HIGH-SHINE GLOSS

Delivers a nontacky, nonsticky layer of shine. Glides on smoothly with no drag and delivers instant moisture. In 14 lip-loving shades.

AKA ARKIN

Mary Kay Unlimited® Lip Gloss, \$16 each