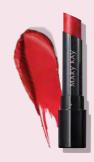

## RADIANT COLOR WITH LUMINOUS SHINE

This lightweight gel formula provides long-lasting wear without drying lips. Highly pigmented shades provide intense, stay-true color. Now in 13 gorgeous shades.

Mary Kay\* Gel Semi-Shine Lipstick, \$18 each

#### LIPS HOW-TO:

Define lip line with Mary Kay® Lip Liner in Red.

Fill in lips with Mary Kay\* Gel Semi-Shine Lipstick in Scarlet Red.

Step 3:

Layer lips for a high-gloss finish with Mary Kay Unlimited® Lip Gloss in Iconic Red.