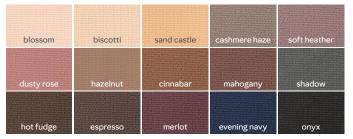

#### Mary Kay\* **Gel Semi-Matte** Lipstick, \$18,

.13 oz Color clarity with lip-cushioning gel comfort.

powerful

berry

rich

truffle

subdued

nude

mauve

moment

stiletto

pink

blush

velvet

bashful

you

midnight red

shade!

#### Mary Kay\* Gel Semi-Shine Lipstick, \$18,

.13 oz.

Long-lasting wear without drying lips.

SEMI-SHINE

scarlet red

always

apricot

haute pink

berry couture

raspberry ice

sunset peach

rosewood

naturally

buff

spiced ginger

downtown brown

1ew shade!

dark chocolate\*

#### Mary Kay\* Lip Liner, \$12, .01 oz

A waterproof, long-lasting, creamy formula.

\*Mary Kay\* Lip Liner classic formula

light nude

rose

medium nude

red