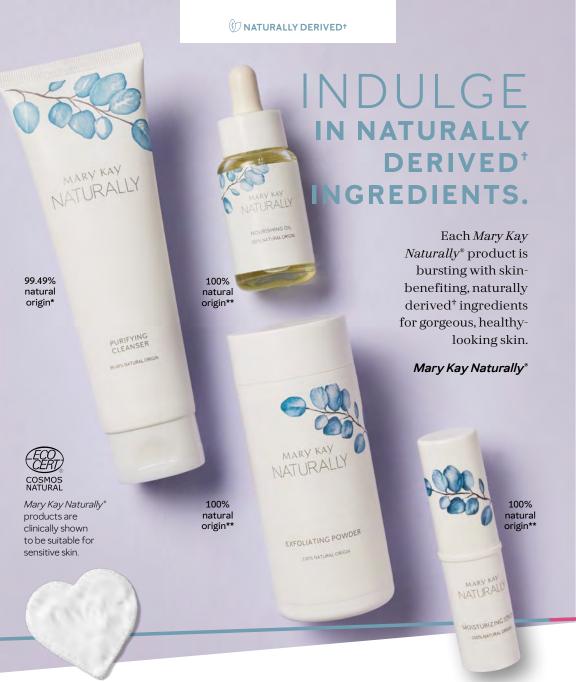

#### Mary Kay Naturally\* Purifying Cleanser, \$28

Infused with skin-soothing cornflower floral water and sweet almond oil, helps remove dirt and leaves skin feeling nourished and soothed.

#### Mary Kay Naturally® Nourishing Oil, \$50

Leaves skin feeling hydrated and contains a blend of sweet almond, olive and sesame oils.

#### Mary Kay Naturally® Exfoliating Powder, \$36

Gently exfoliates skin, thanks to hydrogenated castor oil and citric acid.

#### Mary Kay Naturally Moisturizing Stick, \$30

Made with candelilla wax and beeswax, it relieves dry skin, anywhere, anytime.

<sup>†</sup>At least 90% of ingredients are derived from natural sources processed in allowance with third-party standards – currently the COSMOS standard. Natural sources include water, plants, minerals, ingredients of mineral origin and other agricultural ingredients. For more information, go to marykay.com/naturally.

#### Mary Kay Naturally®

Our first natural-certified skin care line.

To learn more about the COSMOS standard, see cosmos-standard.org/ about-the-cosmos-standard.

Purifying Cleanser, \$28. 4.5 oz.

**Exfoliating** Powder, \$36. 2.64 oz.