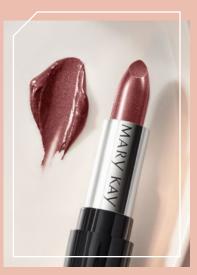

## SAY HELLO TO NEW SHADES!

Complete your fall lipstick wardrobe with these new shades, Downtown Brown and Subdued Nude! Get all the beauty and the feel-good benefits of their gel lipstick technology.

SHINE FINISH, FEEL-GOOD FORMULA, GEL TECHNOLOGY

Mary Kay\* Gel Semi-Shine Lipstick in Downtown Brown, \$18

#### SHINE BRIGHT WITH **DOWNTOWN BROWN.**

Illuminate your lips with the timeless sophistication of Downtown Brown, featuring a semi-shine finish. Experience the gel technology that glides on like silk and hugs your lips with cushiony comfort. It's the perfect lipstick to let yourself shine!