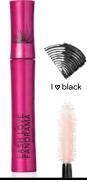

## THE ULTIMATE LASH LOOK!

Get all the fringe benefits of this much-loved Mary Kay\* mascara. This extremely volumizing, superthickening, all-in-one formula creates the look of big, bold, separated lashes that last all day.

Mary Kay\* Ultimate Mascara™, \$16 each
Available in Black and Black Brown

- PULL THE MASCARA WAND STRAIGHT OUT OF THE TUBE. Avoid swirling or pumping, which can push air back into the tube and dry out your mascara.
- INSTEAD OF JUST SWEEPING THE MASCARA WAND UPWARD, lightly brush it back and forth across upper lashes, starting at the base of the lashes and working out.
- LESS IS MORE WHEN APPLYING TO LOWER LASHES. Lightly brush the mascara wand's tip back and forth across the lower lashes.
- FOR LONGER-, THICKER-LOOKING LASHES, reapply one or two additional coats and let mascara dry between coats.